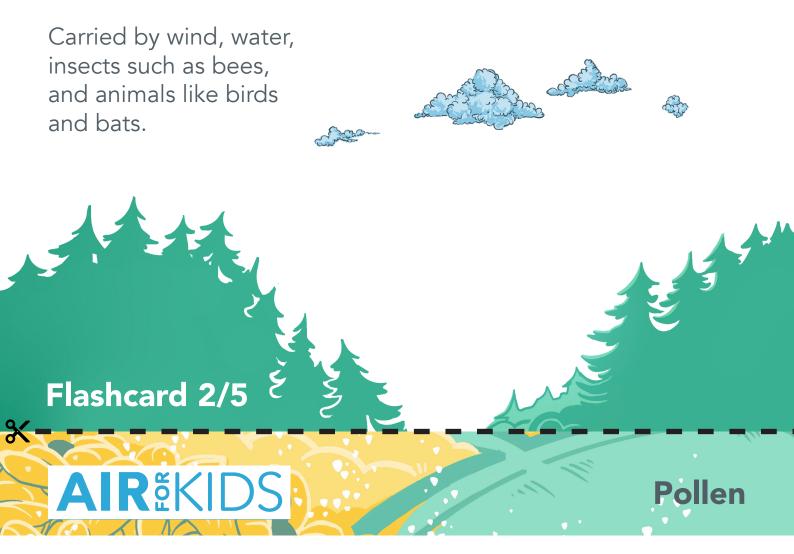

#### Flashcard 5/5

What is pollination?

Flashcard 1/5

Pollen

A huge 50-65% of total methane ( $CH_4$ ) emissions come from human activities, including from cows raised for food among other things.

Transferring pollen from one flower to another.