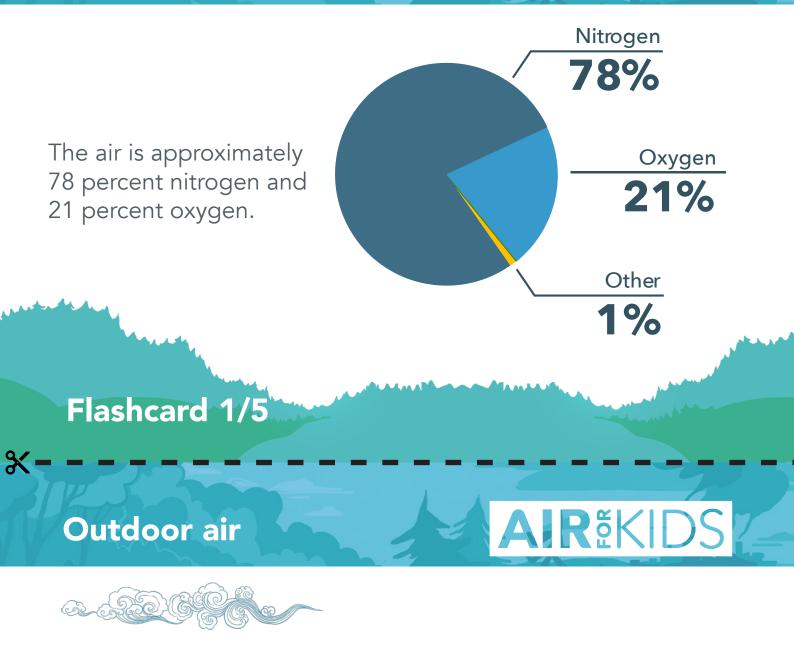

#### What percentage of the air is nitrogen?

#### Flashcard 1/5



hir

\*

#### What is outdoor air pollution?



**Outdoor** air

**Outdoor** air

#### **Outdoor** air

**AIR**<sup>§</sup>KIDS



The presence of substances above their natural level in the air. Polluted air can often be harmful to the environment and our health.



Flashcard 2/5



#### Is natural gas a fossil fuel?

**Outdoor** air

**Outdoor** air

### Flashcard 3/5



\*

How do trees remove carbon dioxide (CO<sub>2</sub>) from the air?

# Flashcard 4/5



Yes. Natural gas is a fossil fuel. Coal, crude oil, and natural gas are all considered fossil fuels because they were formed from the buried remains of plants and animals that lived millions of years ago.

Flashcard 3/5

#### **Outdoor** air

# 

Trees remove carbon dioxide  $(CO_2)$  through photosynthesis.



#### Flashcard 4/5



RIT

\*

**Outdoor** air

# What is the main source of methane on the planet?

#### Flashcard 5/5



What is pollination?

Flash