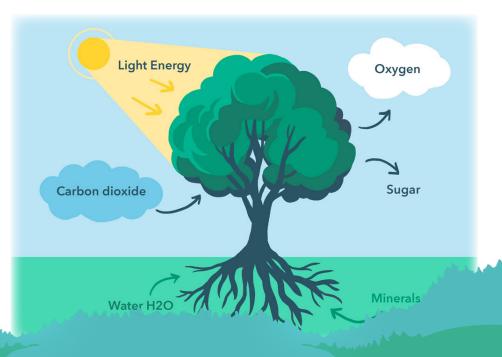

### Flashcard 3/5

\*

How do trees remove carbon dioxide (CO<sub>2</sub>) from the air?

Flashcard 3/5

# 

Trees remove carbon dioxide  $(CO_2)$  through photosynthesis.