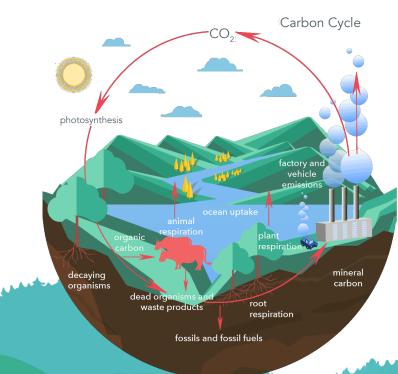

*

How do trees remove carbon dioxide (CO<sub>2</sub>) from the air?

# Flashcard 4/5



Yes. Natural gas is a fossil fuel. Coal, crude oil, and natural gas are all considered fossil fuels because they were formed from the buried remains of plants and animals that lived millions of years ago.

Flashcard 3/5

#### **Outdoor** air

# 

Trees remove carbon dioxide  $(CO_2)$  through photosynthesis.



#### Flashcard 4/5



RIT

\*

**Outdoor** air

# What is the main source of methane on the planet?

#### Flashcard 5/5



What is pollination?

Flashcard 1/5

Pollen



A huge 50-65% of total methane ( $CH_4$ ) emissions come from human activities, including from cows raised for food among other things.





Transferring pollen from one flower to another.





Pollen

×



Flashcard 3/5









An interacting, coexisting community of nonliving and living things in a specific area.

## Flashcard 3/5

AIR
KIDS
Pollen

Image: Construction of the second seco

#### What is pollen important for?

# Flashcard 4/5

Pollen



\*

What is nectar?

Flashcard 5/5







A sugar syrup that is made by plants to attract insects or animals to help in pollination.



### Flashcard 5/5